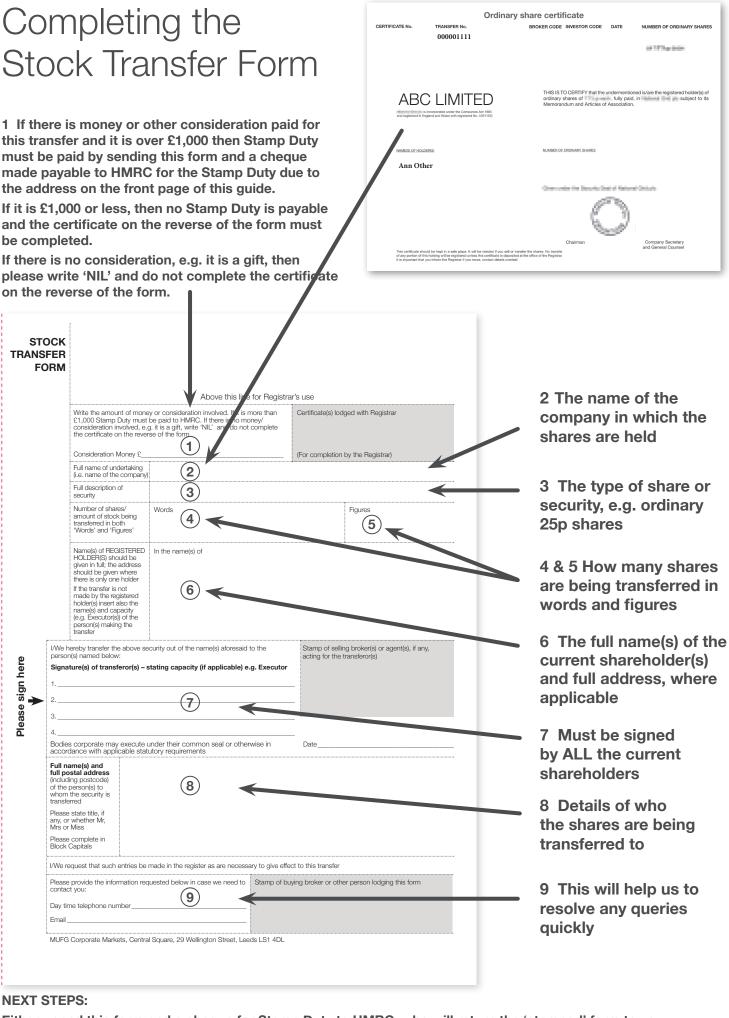

### Above this line for Registrar's use

|                                                                                                                                                                  | Write the amount of mone £1,000 Stamp Duty must I consideration involved, e.g the certificate on the reverse                                                                                                                                                             | ney/                             | Certificate(s) lodged with Registrar |      |                             |
|------------------------------------------------------------------------------------------------------------------------------------------------------------------|--------------------------------------------------------------------------------------------------------------------------------------------------------------------------------------------------------------------------------------------------------------------------|----------------------------------|--------------------------------------|------|-----------------------------|
|                                                                                                                                                                  | Consideration Money £                                                                                                                                                                                                                                                    |                                  | (For completion by the Registrar)    |      |                             |
|                                                                                                                                                                  | Full name of undertaking (i.e. name of the company)                                                                                                                                                                                                                      |                                  |                                      |      |                             |
|                                                                                                                                                                  | Full description of security                                                                                                                                                                                                                                             |                                  |                                      |      |                             |
|                                                                                                                                                                  | Number of shares/<br>amount of stock being<br>transferred in both<br>'Words' and 'Figures'                                                                                                                                                                               | Words                            |                                      |      | Figures                     |
|                                                                                                                                                                  | Name(s) of REGISTERED HOLDER(S) should be given in full; the address should be given where there is only one holder If the transfer is not made by the registered holder(s) insert also the name(s) and capacity (e.g. Executor(s)) of the person(s) making the transfer | In the name(s) of                |                                      |      |                             |
| I/We hereby transfer the above security out of the name(s) aforesaid person(s) named below:  Signature(s) of transferor(s) – stating capacity (if applicable) e. |                                                                                                                                                                                                                                                                          |                                  | acting for the transferor(s)         |      |                             |
| 1                                                                                                                                                                |                                                                                                                                                                                                                                                                          |                                  |                                      |      |                             |
| 2                                                                                                                                                                |                                                                                                                                                                                                                                                                          |                                  |                                      |      |                             |
| 3                                                                                                                                                                |                                                                                                                                                                                                                                                                          |                                  |                                      |      |                             |
| 4.                                                                                                                                                               |                                                                                                                                                                                                                                                                          |                                  |                                      |      |                             |
|                                                                                                                                                                  |                                                                                                                                                                                                                                                                          | under their common seal or other | wise in                              | Date |                             |
| accordance with applicable statutory requirements  Full name(s) and                                                                                              |                                                                                                                                                                                                                                                                          |                                  |                                      |      |                             |
| full po<br>(includi<br>of the p                                                                                                                                  | stal address ng postcode) person(s) to the security is                                                                                                                                                                                                                   |                                  |                                      |      |                             |
| Please state title, if any, or whether Mr, Mrs or Miss                                                                                                           |                                                                                                                                                                                                                                                                          |                                  |                                      |      |                             |
| Please<br>Block (                                                                                                                                                | complete in<br>Capitals                                                                                                                                                                                                                                                  |                                  |                                      |      |                             |
| I/We request that such entries be made in the register as are necessary to give effect to this transfer                                                          |                                                                                                                                                                                                                                                                          |                                  |                                      |      |                             |
| Please provide the information requested below in case we need to contact you:                                                                                   |                                                                                                                                                                                                                                                                          |                                  | :                                    |      | er person lodging this form |
| Day time telephone number                                                                                                                                        |                                                                                                                                                                                                                                                                          |                                  |                                      |      |                             |
| Email_                                                                                                                                                           |                                                                                                                                                                                                                                                                          |                                  |                                      |      |                             |